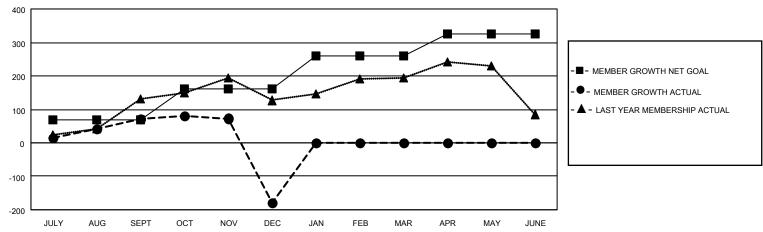

### GOALS AND ACTUAL MEMBERS CUMULATIVE

| DROPPED CLUBS: 9 |     | 49 CLUBS OF 124 ADDED 1 OR<br>MORE NEW MEMBERS | GENDER DISTRIBUTION       |                |  |
|------------------|-----|------------------------------------------------|---------------------------|----------------|--|
|                  |     | WORE NEW WEINBERS                              | MALE                      | 1,449 (56.01%) |  |
|                  |     |                                                | FEMALE                    | 1,138 (43.99%) |  |
| DROPPED MEMBERS  |     |                                                | NON BINARY                | 0 (0.00%)      |  |
|                  |     |                                                | PREFER NOT TO ANSWER      | 0 (0.00%)      |  |
| DECEASED         | 2   |                                                |                           | ,              |  |
| CLUB CANCELLED   | 145 | CLICK HERE FOR CUMULATIVE                      | TOTAL FAMILY UNIT MEMBERS | 123            |  |
| OTHER            | 236 | MEMBERSHIP DATA                                |                           |                |  |
| TOTAL            | 383 |                                                | FAMILY MEMBERS PAYING HAI | LF DUES 66     |  |
|                  |     |                                                |                           |                |  |

## District 404 A1

| Clubs                 |               |           |               | Members               |                         |                         |                                                    |
|-----------------------|---------------|-----------|---------------|-----------------------|-------------------------|-------------------------|----------------------------------------------------|
| RESULTS FOR 2022-2023 |               |           |               | RESULTS FOR 2022-2023 |                         |                         |                                                    |
| QUARTER               | NEW CLUB GOAL | NEW CLUBS | DROPPED CLUBS | QUARTER MEM           | MBER GROWTH NET<br>GOAL | MEMBER GROWTH<br>ACTUAL | DROPPED<br>MEMBERS ACTUAL<br>(including transfers) |
| JULY/AUG/SEPT         | 2             | 3         | 0             | JULY/AUG/SEPT         | 70                      | 116                     | 40                                                 |
| OCT/NOV/DEC           | 2             | 0         | 9             | OCT/NOV/DEC           | 90                      | 94                      | 343                                                |
| JAN/FEB/MAR           | 2             | 0         | 0             | JAN/FEB/MAR           | 100                     | 0                       | 0                                                  |
| APR/MAY/JUNE          | 2             | 0         | 0             | APR/MAY/JUNE          | 66                      | 0                       | 0                                                  |