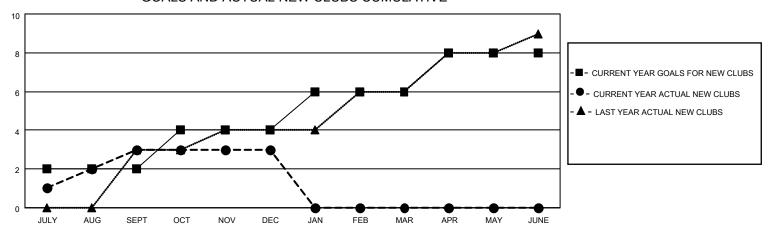

### GOALS AND ACTUAL NEW CLUBS CUMULATIVE

## District 404 A1

| Clubs                 |               |           |               | Members               |                         |                         |                                                    |
|-----------------------|---------------|-----------|---------------|-----------------------|-------------------------|-------------------------|----------------------------------------------------|
| RESULTS FOR 2022-2023 |               |           |               | RESULTS FOR 2022-2023 |                         |                         |                                                    |
| QUARTER               | NEW CLUB GOAL | NEW CLUBS | DROPPED CLUBS | QUARTER MEM           | MBER GROWTH NET<br>GOAL | MEMBER GROWTH<br>ACTUAL | DROPPED<br>MEMBERS ACTUAL<br>(including transfers) |
| JULY/AUG/SEPT         | 2             | 3         | 0             | JULY/AUG/SEPT         | 70                      | 116                     | 40                                                 |
| OCT/NOV/DEC           | 2             | 0         | 9             | OCT/NOV/DEC           | 90                      | 94                      | 343                                                |
| JAN/FEB/MAR           | 2             | 0         | 0             | JAN/FEB/MAR           | 100                     | 0                       | 0                                                  |
| APR/MAY/JUNE          | 2             | 0         | 0             | APR/MAY/JUNE          | 66                      | 0                       | 0                                                  |